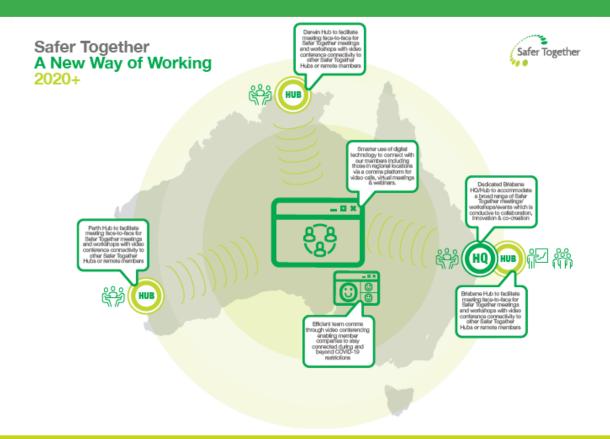

### Post 10 July\* (new way of working)

- Meeting hubs in Brisbane; Perth and Darwin
- Covid-19 plan for each hub
- Return to work in hubs (as required)
- SLG and WG meetings at hub + via videoconf
- No change to all other activities (e.g. Project Team meetings; ad-hoc meetings)